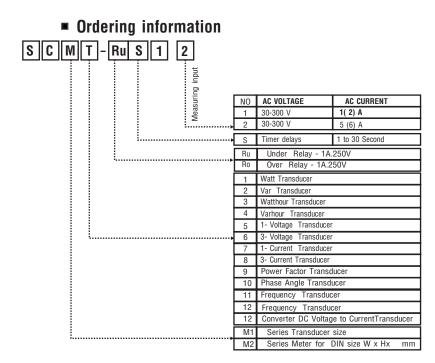

## **POWER TRANSDUCER CONTENTS**

## New Hybrid Asic Designed Electric Transducer

High performance & stability of less than 100/ppm drift per C change High impulse & surge protection of up to 5KV (RMS) meeting IEC 688 Commonly for DIN rack-mounting

## Features :

\*The RP series are Din-case electrical power transducers designed for the general industries applications

\*Manufactured to strict compliance IEC 688 \*The in put & output parameters are perselected from a wide range of industries' compatible signals and other non-stated ranges are available on request or as options Well-proven applied circuitries fully ensuring long term stability

\*DIN case in small size of spacesaving Protective touch-proof terminals and enclosure meeting requirements of VBG4 & VDE 0106 part 100

## **Specifications :**

Accuracy : 0.2% RO Meets, IEC 688 High magnetic field immunity Real power able to measure distored weveform Excellent long term stability